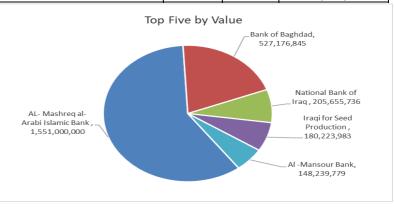

#### Traded Value

| Company Name                    | Closing<br>Price | Change<br>(%) | Traded Value  |
|---------------------------------|------------------|---------------|---------------|
| AL- Mashreq al-Arabi Islamic Ba | 0.940            | 0.00          | 1,551,000,000 |
| Bank of Baghdad                 | 4.240            | -1.17         | 527,176,845   |
| National Bank of Iraq           | 3.770            | 0.00          | 205,655,736   |
| Iraqi for Seed Production       | 8.800            | -0.11         | 180,223,983   |
| Al -Mansour Bank                | 1.930            | -1.03         | 148,239,779   |