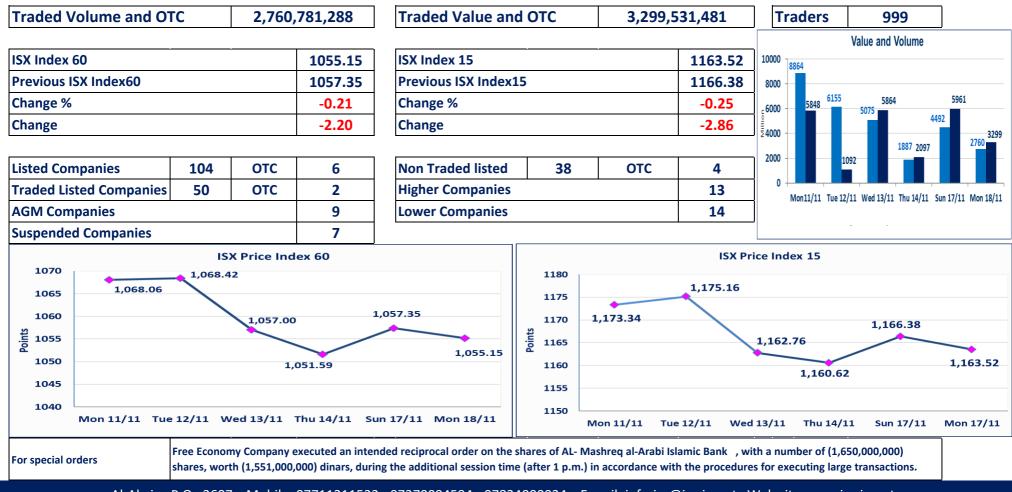

#### ISX Trading Indices of Monday 18/11/2024

Al-Alwiya P.O. 3607 Mobile: 07711211522 - 07270094594 - 07834000034 E-mail: info-isx@isx-iq.net Web site:www.isx-iq.net

## Regular Market Bulletin No (213)

|                                 |        |                  |                  |                 |                  | NCT DU             |                  |                 | 1             |                 |               | سېرې تېرې فېښه<br>مېرې د دې و فېښه |
|---------------------------------|--------|------------------|------------------|-----------------|------------------|--------------------|------------------|-----------------|---------------|-----------------|---------------|------------------------------------|
| Company Name                    | Code   | opening<br>Price | highest<br>price | lowest<br>price | Average<br>price | Prev<br>Average    | Closing<br>Price | prev<br>closing | change<br>(%) | No.of<br>Trades | Traded Volume | Traded Value                       |
|                                 |        |                  |                  | -               |                  | price<br>Banks Sec | tor              | price           |               |                 |               |                                    |
| Ashur International Bank        | BASH   | 0.290            | 0.290            | 0.280           | 0.290            | 0.290              | 0.290            | 0.290           | 0.00          | 30              | 41,454,256    | 11,865,432                         |
| Bank of Baghdad                 | BBOB   | 4.290            | 4.290            | 4.240           | 4.250            | 4.260              | 4.240            | 4.290           | -1.17         | 107             | 124,013,728   | 527,176,845                        |
| Commercial Bank of Iraq         | BCOI   | 0.890            | 0.890            | 0.880           | 0.890            | 0.890              | 0.890            | 0.890           | 0.00          | 15              | 10,555,844    | 9,362,401                          |
| Economy Bank                    | BEFI   | 0.260            | 0.260            | 0.250           | 0.260            | 0.260              | 0.260            | 0.260           | 0.00          | 10              | 21,886,421    | 5,640,469                          |
| Gulf Commercial Bank            | BGUC   | 0.300            | 0.310            | 0.290           | 0.300            | 0.300              | 0.310            | 0.300           | 3.33          | 87              | 294,959,933   | 89,524,400                         |
| Investment Bank of Iraq         | BIBI   | 0.280            | 0.280            | 0.280           | 0.280            | 0.280              | 0.280            | 0.280           | 0.00          | 6               | 22,500,000    | 6,300,000                          |
| Iragi Islamic Bank              | BIIB   | 1.500            | 1.530            | 1.500           | 1.510            | 1.490              | 1.530            | 1.500           | 2.00          | 36              | 37,362,020    | 56,247,942                         |
| Middle East Bank                | BIME   | 0.080            | 0.080            | 0.080           | 0.080            | 0.080              | 0.080            | 0.080           | 0.00          | 9               | 100,000,000   | 8,000,000                          |
| Al -Mansour Bank                | BMNS   | 1.950            | 1.950            | 1.930           | 1.940            | 1.950              | 1.930            | 1.950           | -1.03         | 63              | 76,497,264    | 148,239,779                        |
| National Bank of Irag           | BNOI   | 3.770            | 3.850            | 3.770           | 3.800            | 3.750              | 3.770            | 3.770           | 0.00          | 65              | 54,174,765    | 205,655,736                        |
| Sumer Commerical Bank           | BSUC   | 0.090            | 0.090            | 0.090           | 0.090            | 0.090              | 0.090            | 0.090           | 0.00          | 1               | 5,533         | 498                                |
| AlTaif Islamic Bank             | BTIB   | 0.750            | 0.790            | 0.750           | 0.760            | 0.750              | 0.760            | 0.750           | 1.33          | 36              | 21,702,633    | 16,529,975                         |
| Union Bank of Irag              | BUOI   | 0.210            | 0.210            | 0.200           | 0.200            | 0.200              | 0.200            | 0.200           | 0.00          | 3               | 1,004,035     | 201,307                            |
| Total Of Banks Sector           | 5001   | 0.210            | 0.210            | 0.200           | 0.200            | 0.200              | 0.200            | 0.200           | 0.00          | 468             | 806,116,432   | 1,084,744,784                      |
|                                 |        |                  |                  |                 | Teleco           | mmunicati          | ion Sector       |                 |               | 400             | 000,110,402   | 1,004,744,704                      |
| Asia Cell Telecommunication     | TASC   | 12.200           | 12.400           | 12.200          | 12.260           | 12.140             | 12.250           | 12.200          | 0.41          | 22              | 866,546       | 10,625,935                         |
| Al-Khatem Telecoms              | TZNI   | 2.400            | 2.400            | 2.400           | 2.400            | 2.400              | 2.400            | 2.400           | 0.00          | 7               | 454,418       | 1,090,603                          |
| Total Of Telecommunication S    |        | 21100            | 21100            | 21100           | 21100            | 2.1.00             | 2.100            | 21100           | 0.00          | 29              | 1,320,964     | 11,716,539                         |
|                                 | 1      |                  |                  |                 |                  | Services Se        | ctor             |                 |               |                 | _,00,0 0 1    | ,: _0,000                          |
| Baghdad -Iraq Transportation    | SBPT   | 60.000           | 60.000           | 60.000          | 60.000           | 60.000             | 60.000           | 60.000          | 0.00          | 2               | 100,828       | 6,049,680                          |
| Mamoura Realestate              | SMRI   | 6.000            | 6.100            | 6.000           | 6.080            | 6.150              | 6.100            | 6.100           | 0.00          | 4               | 1,331,228     | 8,098,491                          |
| Rehab Karbala company           | HKAR   | 0.690            | 0.690            | 0.690           | 0.690            | 0.600              | 0.690            | 0.600           | 15.00         | 11              | 5,873,608     | 4,052,790                          |
| Total Of Services Sector        |        | 1                |                  |                 |                  | 1                  | 1                | 1               |               | 17              | 7,305,664     | 18,200,960                         |
|                                 |        |                  |                  |                 |                  | ndustry Se         | ctor             |                 |               | 11              | , ,           |                                    |
| Baghdad Soft Drinks             | IBSD   | 4.140            | 4.150            | 4.130           | 4.140            | 4.140              | 4.140            | 4.140           | 0.00          | 74              | 32,903,557    | 136,183,035                        |
| Iraqi Carton Manufacturies      | IICM   | 2.100            | 2.100            | 2.100           | 2.100            | 2.230              | 2.100            | 2.100           | 0.00          | 2               | 64,801        | 136,082                            |
| Iraqi For Tufted Carpets        | ІІТС   | 16.750           | 16.750           | 16.750          | 16.750           | 17.500             | 16.750           | 17.500          | -4.29         | 1               | 300,000       | 5,025,000                          |
| Al-Kindi of Veterinary Vaccines | sIKLV  | 3.100            | 3.100            | 2.950           | 3.000            | 3.020              | 2.950            | 3.080           | -4.22         | 43              | 7,553,451     | 22,687,033                         |
| Al-Mansour Pharmaceuticals      | IMAP   | 2.750            | 2.750            | 2.680           | 2.700            | 2.730              | 2.680            | 2.720           | -1.47         | 29              | 14,005,000    | 37,882,465                         |
| Modern Sewing                   | IMOS   | 8.600            | 8.600            | 8.600           | 8.600            | 8.600              | 8.600            | 8.600           | 0.00          | 3               | 175,115       | 1,505,989                          |
| Ready Made Clothes              | IRMC   | 3.640            | 3.650            | 3.630           | 3.640            | 3.650              | 3.650            | 3.650           | 0.00          | 8               | 1,072,497     | 3,901,527                          |
| Total Of Industry Sector        |        | •                | •                | •               | •                | •                  | •                | •               | 4             | 160             | 56,074,421    | 207,321,132                        |
|                                 | •      |                  |                  |                 |                  | <b>Hotels Sec</b>  | tor              |                 |               | • •             |               |                                    |
| Ishtar Hotel                    | HISH   | 10.450           | 10.700           | 10.450          | 10.560           | 10.450             | 10.640           | 10.450          | 1.82          | 19              | 1,255,080     | 13,250,198                         |
| Al-Mansour Hotel                | HMAN   | 43.500           | 43.500           | 41.000          | 41.600           | 41.000             | 41.000           | 41.000          | 0.00          | 3               | 42,000        | 1,747,000                          |
| Total Of Hotels Sector          |        |                  | •                |                 | •                |                    |                  |                 |               | 22              | 1,297,080     | 14,997,198                         |
|                                 |        |                  |                  |                 | A                | griculture S       | ector            |                 |               | <b>،</b> ا      |               | •                                  |
| Iraqi Products Marketing Mea    | t AIPM | 6.000            | 6.000            | 6.000           | 6.000            | 6.000              | 6.000            | 6.000           | 0.00          | 2               | 11,871        | 71,226                             |
| Iraqi for Seed Production       | AISP   | 8.800            | 9.000            | 8.780           | 8.810            | 8.770              | 8.800            | 8.810           | -0.11         | 75              | 20,466,686    | 180,223,983                        |
| Total Of Agriculture Sector     |        |                  | •                |                 | •                |                    |                  |                 |               | 77              | 20,478,557    | 180,295,209                        |
| Total Of Regular                |        |                  |                  |                 |                  |                    |                  |                 |               | 773             | 892,593,118   | 1,517,275,822                      |
| Total Of Reguldi                |        |                  |                  |                 |                  |                    |                  |                 |               | ,,,,            | 052,553,110   | 1,517,275,622                      |

|                                      | Second Platform Market Bulletin No (212) |                  |                  |                 |                  |                          |                  |                          |               |                 |               |               |
|--------------------------------------|------------------------------------------|------------------|------------------|-----------------|------------------|--------------------------|------------------|--------------------------|---------------|-----------------|---------------|---------------|
| Company Name                         | Code                                     | opening<br>Price | highest<br>price | lowest<br>price | Average<br>price | Prev<br>Average<br>price | Closing<br>Price | prev<br>closing<br>price | change<br>(%) | No.of<br>Trades | Traded Volume | Traded Value  |
|                                      |                                          |                  |                  |                 |                  | Banks Sec                | tor              |                          |               |                 |               |               |
| AL- Mashreq al-Arabi Islamic B       | BAMS                                     | 0.940            | 0.940            | 0.940           | 0.940            | 0.940                    | 0.940            | 0.940                    | 0.00          | 1               | 1,650,000,000 | 1,551,000,000 |
| Iraq Noor Islamic Bank               | BINI                                     | 0.550            | 0.550            | 0.550           | 0.550            | 0.500                    | 0.550            | 0.500                    | 10.00         | 1               | 9,000,000     | 4,950,000     |
| International Islamic Bank           | BINT                                     | 0.290            | 0.290            | 0.290           | 0.290            | 0.290                    | 0.290            | 0.290                    | 0.00          | 1               | 10,000        | 2,900         |
| Al Attaa Islamic Bank                | BLAD                                     | 0.120            | 0.120            | 0.120           | 0.120            | 0.120                    | 0.120            | 0.120                    | 0.00          | 7               | 28,322,000    | 3,398,640     |
| Credit Bank                          | BROI                                     | 0.860            | 0.860            | 0.850           | 0.860            | 0.870                    | 0.860            | 0.870                    | -1.15         | 53              | 102,281,872   | 87,692,410    |
| Trans Iraq Bank for Investmen        | BTRI                                     | 0.800            | 0.800            | 0.800           | 0.800            | 0.750                    | 0.800            | 0.750                    | 6.67          | 3               | 5,000,000     | 4,000,000     |
| Total Of Banks Sector                |                                          |                  |                  |                 |                  |                          |                  |                          |               | 66              | 1,794,613,872 | 1,651,043,950 |
|                                      |                                          |                  |                  |                 | 9                | Services Se              | ctor             |                          |               |                 |               |               |
| Al-Ameen Estate Investment           | SAEI                                     | 2.600            | 2.620            | 2.600           | 2.610            | 2.650                    | 2.600            | 2.650                    | -1.89         | 7               | 3,200,000     | 8,340,000     |
| Total Of Services Sector             |                                          |                  |                  |                 |                  |                          |                  |                          |               | 7               | 3,200,000     | 8,340,000     |
|                                      |                                          |                  |                  |                 |                  | ndustry Se               | ctor             |                          |               |                 |               |               |
| <b>Baghdad for Packing Materials</b> | IBPM                                     | 3.100            | 3.100            | 3.100           | 3.100            | 2.800                    | 3.100            | 2.800                    | 10.71         | 1               | 189,637       | 587,875       |
| Fallujah for construction Mate       | IFCM                                     | 3.400            | 3.400            | 3.320           | 3.350            | 3.440                    | 3.320            | 3.450                    | -3.77         | 5               | 656,915       | 2,199,511     |
| National Furniture Industries        | IHFI                                     | 1.470            | 1.470            | 1.470           | 1.470            | 1.480                    | 1.470            | 1.480                    | -0.68         | 5               | 3,969,867     | 5,835,704     |
| Total Of Industry Sector             |                                          |                  |                  |                 |                  |                          |                  |                          |               | 11              | 4,816,419     | 8,623,090     |
|                                      |                                          |                  |                  |                 |                  | <b>Hotels Sec</b>        | tor              |                          |               |                 |               |               |
| Ashour Hotel                         | HASH                                     | 22.050           | 22.050           | 22.050          | 22.050           | 21.000                   | 22.050           | 21.000                   | 5.00          | 1               | 45,000        | 992,250       |
| Total Of Hotels Sector               |                                          |                  |                  |                 |                  |                          |                  |                          |               | 1               | 45,000        | 992,250       |
| Total of Non Regular                 |                                          |                  |                  |                 |                  |                          |                  |                          |               | 85              | 1,802,675,291 | 1,668,999,290 |

## Undisclosed Platform Companies Bulletin (213)

|                                     |      |                  |                  |                 |                  |                          |                  |                          | •             |                 |               |               |
|-------------------------------------|------|------------------|------------------|-----------------|------------------|--------------------------|------------------|--------------------------|---------------|-----------------|---------------|---------------|
| Company Name                        | Code | opening<br>Price | highest<br>price | lowest<br>price | Average<br>price | Prev<br>Average<br>price | Closing<br>Price | prev<br>closing<br>price | change<br>(%) | No.of<br>Trades | Traded Volume | Traded Value  |
| Banks Sector                        |      |                  |                  |                 |                  |                          |                  |                          |               |                 |               |               |
| United Bank                         | BUND | 0.060            | 0.060            | 0.060           | 0.060            | 0.060                    | 0.060            | 0.060                    | 0.00          | 3               | 5,260,000     | 315,600       |
| Total Of Banks Sector               |      |                  |                  |                 | •                |                          |                  |                          |               | 3               | 5,260,000     | 315,600       |
|                                     |      |                  |                  |                 | S                | ervices Se               | ctor             |                          |               |                 |               |               |
| AL-Badia for General Trans          | SBAG | 0.590            | 0.590            | 0.590           | 0.590            | 0.570                    | 0.590            | 0.570                    | 3.51          | 1               | 121,695       | 71,800        |
| General Transportation              | SIGT | 0.880            | 0.880            | 0.840           | 0.840            | 0.880                    | 0.840            | 0.880                    | -4.55         | 5               | 1,016,359     | 858,554       |
| Total Of Services Sector            |      |                  |                  |                 |                  |                          |                  |                          |               | 6               | 1,138,054     | 930,354       |
| Industry Sector                     |      |                  |                  |                 |                  |                          |                  |                          |               |                 |               |               |
| Electronic Industries               | IELI | 1.800            | 1.800            | 1.700           | 1.730            | 1.750                    | 1.800            | 1.760                    | 2.27          | 11              | 3,942,040     | 6,837,672     |
| Al-Hilal Industries                 | IHLI | 2.000            | 2.000            | 2.000           | 2.000            | 2.000                    | 2.000            | 2.000                    | 0.00          | 15              | 5,269,800     | 10,539,600    |
| <b>Modern Construction Material</b> | IMCM | 0.660            | 0.660            | 0.660           | 0.660            | 0.630                    | 0.660            | 0.630                    | 4.76          | 3               | 1,250,000     | 825,000       |
| National Chemical & Plastic Ind     | INCP | 2.400            | 2.400            | 2.240           | 2.280            | 2.400                    | 2.250            | 2.350                    | -4.26         | 29              | 4,121,898     | 9,414,402     |
| The Light Industries                | ITLI | 1.550            | 1.550            | 1.470           | 1.480            | 1.480                    | 1.470            | 1.540                    | -4.55         | 43              | 17,250,403    | 25,593,125    |
| Total Of Industry Sector            |      |                  |                  |                 |                  |                          |                  |                          |               | 101             | 31,834,141    | 53,209,799    |
|                                     |      |                  |                  |                 |                  | Hotels Sec               | tor              |                          |               |                 |               |               |
| Palestine Hotel                     | HPAL | 22.050           | 22.050           | 22.050          | 22.050           | 23.000                   | 22.050           | 23.000                   | -4.13         | 1               | 1,127         | 24,850        |
| Total Of Hotels Sector              |      |                  |                  |                 |                  |                          |                  |                          |               | 1               | 1,127         | 24,850        |
|                                     | -    |                  |                  |                 | A                | griculture S             | ector            |                          |               |                 |               |               |
| <b>Modern for Animal Production</b> | AMAP | 0.570            | 0.570            | 0.550           | 0.550            | 0.550                    | 0.550            | 0.550                    | 0.00          | 4               | 1,250,000     | 692,500       |
| Total Of Agriculture Sector         |      |                  |                  |                 |                  |                          |                  |                          |               | 4               | 1,250,000     | 692,500       |
| Total of Undisclosed                |      |                  |                  |                 |                  |                          |                  |                          |               | 115             | 39,483,322    | 55,173,103    |
| Grand Total                         |      |                  |                  |                 |                  |                          |                  |                          |               | 973             | 2,734,751,731 | 3,241,448,215 |