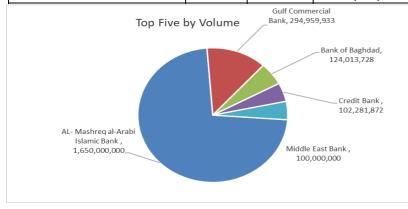

#### **Traded Volume**

|                                  | Closing | Change (0/) | Traded Volume |  |
|----------------------------------|---------|-------------|---------------|--|
| Company Name                     | Price   | Change (%)  |               |  |
| AL- Mashreq al-Arabi Islamic Bar | 0.940   | 0.00        | 1,650,000,000 |  |
| Gulf Commercial Bank             | 0.310   | 3.33        | 294,959,933   |  |
| Bank of Baghdad                  | 4.240   | -1.17       | 124,013,728   |  |
| Credit Bank                      | 0.860   | -1.15       | 102,281,872   |  |
| Middle East Bank                 | 0.080   | 0.00        | 100,000,000   |  |